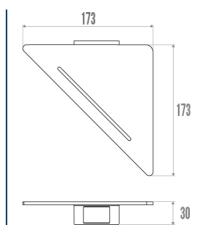

## **TECHNICAL DATA**

| Range                                 | ALUR          |
|---------------------------------------|---------------|
| Made in France                        | Yes           |
| Guarantee                             | 5 years       |
| Matter                                | Aluminium     |
| Product Type                          | Shower shelf  |
| Gencod                                | 3563394008283 |
| Weight                                | 0.185 kg      |
| Colour                                | Matte White   |
| · · · · · · · · · · · · · · · · · · · |               |