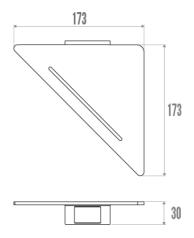

## **ALUR CORNER SHOWER SHELF**

Matte Black

400728

## **PRODUCT DESCRIPTION**

The ALUR corner shower shelf is an elegant and functional solution for the design of your shower area. It allows the storage of shower products (shower gels, shampoos and shower accessories). Made of matt powder-coated aluminium, the ALUR shower shelf stands out for its durability and resistance to humidity. Its fixing covers are made of polymer.