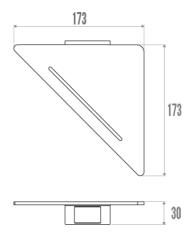

## **ALUR CORNER SHOWER SHELF**

**Matte Grey** 

400928

## **PRODUCT DESCRIPTION**

The ALUR corner shower shelf is an elegant and functional solution for the design of your shower area. It allows the storage of shower products (shower gels, shampoos and shower accessories). Made of matt powder-coated aluminium, the ALUR shower shelf stands out for its durability and resistance to humidity. Its fixing covers are made of polymer.