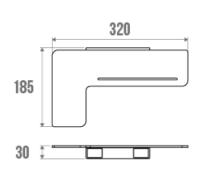

## **ALUR L-SHAPED SHOWER SHELF**

Matte Black 400729

## PRODUCT DESCRIPTION

The ALUR L-shaped shower shelf is an elegant and functional solution for furnishing your shower area.

It allows the storage of shower products (shower gels, shampoos and shower accessories).

Made of matt powder-coated aluminium, the ALUR shower shelf stands out for its durability and resistance to humidity. Its fixing covers are made of polymer.

## **TECHNICAL DATA**

| Range          | ALUR          |
|----------------|---------------|
| Made in France | Yes           |
| Guarantee      | 5 years       |
| Matter         | Aluminium     |
| Product Type   | Shower shelf  |
| Gencod         | 3563394007293 |
| Weight         | 0.414 kg      |
| Colour         | Matte Black   |