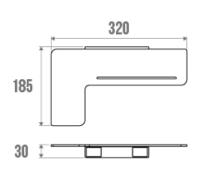

## **PRODUCT DESCRIPTION**

The ALUR L-shaped shower shelf is an elegant and functional solution for furnishing your shower area.

It allows the storage of shower products (shower gels, shampoos and shower accessories).

Made of matt powder-coated aluminium, the ALUR shower shelf stands out for its durability and resistance to humidity. Its fixing covers are made of polymer.