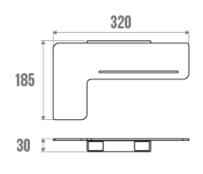

### **PRODUCT DESCRIPTION**

The ALUR L-shaped shower shelf is an elegant and functional solution for furnishing your shower area. It allows the storage of shower products (shower gels, shampoos and shower accessories). Made of matt powder-coated aluminium, the ALUR shower shelf stands out for its durability and resistance to humidity. Its fixing covers are made of polymer.

### **TECHNICAL DATA**

| Product Type   | Shower shelf  |
|----------------|---------------|
| Range          | ALUR          |
| Made in France | Yes           |
| Guarantee      | 5 years       |
| Matter         | Aluminium     |
| Gencod         | 3563394009297 |
| Weight         | 0.414 kg      |
| Colour         | Matte Grey    |