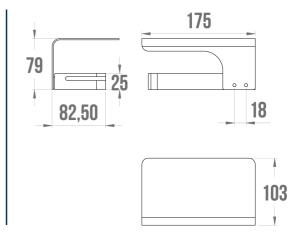

#### **PRODUCT DESCRIPTION**

The toilet paper dispenser with shelf from the ALUR range is an essential accessory for the toilet.

Made of matt powder-coated aluminium, this dispenser combines both durability and elegance.

Its ergonomic design allows for simple and convenient use, making it easy to replace the toilet paper roll.

image-produit

## **TECHNICAL DATA**

| Toilet paper dispenser |
|------------------------|
| ALUR                   |
| Yes                    |
| 5 years                |
| Aluminium              |
| 3563394008146          |
| 0.210 kg               |
| Matte White            |
|                        |