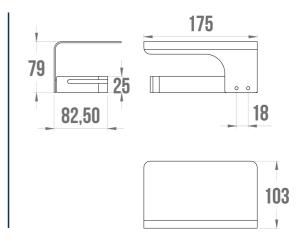

## **TECHNICAL DATA**

| Range          | ALUR                   |
|----------------|------------------------|
| Made in France | Yes                    |
| Guarantee      | 5 years                |
| Matter         | Aluminium              |
| Product Type   | Toilet paper dispenser |
| Gencod         | 3563394007149          |
| Weight         | 0.210 kg               |
| Colour         | Matte Black            |
| ·              |                        |