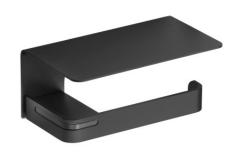

## **TOILET PAPER DISPENSER WITH ALUR TABLET**

Matte Black 400714

## **PRODUCT DESCRIPTION**

The toilet paper dispenser with shelf from the ALUR range is an essential accessory for the toilet.

Made of matt powder-coated aluminium, this dispenser combines both durability and elegance.

Its ergonomic design allows for simple and convenient use, making it easy to replace the toilet paper roll.