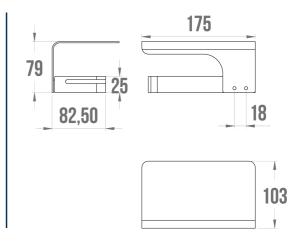

#### **PRODUCT DESCRIPTION**

The toilet paper dispenser with shelf from the ALUR range is an essential accessory for the toilet.

Made of matt powder-coated aluminium, this dispenser combines both durability and elegance.

Its ergonomic design allows for simple and convenient use, making it easy to replace the toilet paper roll.

image-produit

### **TECHNICAL DATA**

| Product Type   | Toilet paper dispenser |
|----------------|------------------------|
| Range          | ALUR                   |
| Made in France | Yes                    |
| Guarantee      | 5 years                |
| Matter         | Aluminium              |
| Gencod         | 3563394009143          |
| Weight         | 0.210 kg               |
| Colour         | Matte Grey             |
|                |                        |