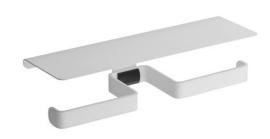

## DUAL TOILET PAPER DISPENSER WITH ALUR SHELF

Matte White 400815

## **PRODUCT DESCRIPTION**

The ALUR Series Double Toilet Paper Dispenser with Shelf is an essential accessory for the toilet.

Made of matt powder-coated aluminium, this dispenser combines both durability and elegance.

Its ergonomic design allows for simple and convenient use, making it easy to replace the toilet paper roll.