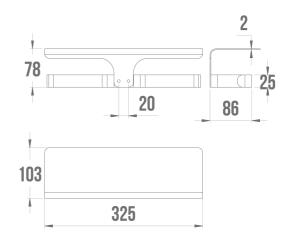

## **TECHNICAL DATA**

| Range          | ALUR                   |
|----------------|------------------------|
| Made in France | Yes                    |
| Guarantee      | 5 years                |
| Matter         | Aluminium              |
| Product Type   | Toilet paper dispenser |
| Gencod         | 3563394008153          |
| Weight         | 0.350 kg               |
| Colour         | Matte White            |
| -              |                        |