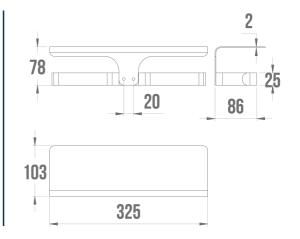

## TECHNICAL DATA

| Range          | ALUR                   |
|----------------|------------------------|
| Made in France | Yes                    |
| Guarantee      | 5 years                |
| Matter         | Aluminium              |
| Product Type   | Toilet paper dispenser |
| Gencod         | 3563394009150          |
| Weight         | 0.350 kg               |
| Colour         | Matte Grey             |