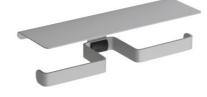

## DUAL TOILET PAPER DISPENSER WITH ALUR SHE

Matte Grey

400915

## **PRODUCT DESCRIPTION**

The ALUR Series Double Toilet Paper Dispenser with Shelf is an essential accessory for the toilet. Made of matt powder-coated aluminium, this dispenser combines both durability and elegance. Its ergonomic design allows for simple and convenient use, making it easy to replace the toilet paper roll.