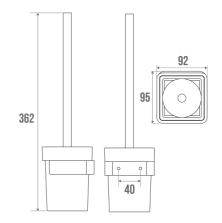

## **PRODUCT DESCRIPTION**

The ALUR wall-mounted brush holder in matt powder-coated aluminium is a functional and elegant accessory for the toilet. Designed to be mounted on the wall, it keeps the brush within easy reach while optimizing space. Its translucent glass receptacle is removable for easy cleaning.

## **TECHNICAL DATA**

| Product Type   | Brush holder  |
|----------------|---------------|
| Range          | ALUR          |
| Made in France | Yes           |
| Guarantee      | 5 years       |
| Matter         | Aluminium     |
| Gencod         | 3563394008177 |
| Weight         | 0.710 kg      |
| Colour         | Matte White   |