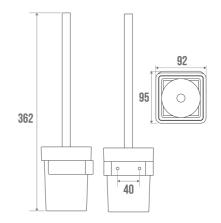

## **PRODUCT DESCRIPTION**

The ALUR wall-mounted brush holder in matt powder-coated aluminium is a functional and elegant accessory for the toilet. Designed to be mounted on the wall, it keeps the brush within easy reach while optimizing space. Its translucent glass receptacle is removable for easy cleaning.

## **TECHNICAL DATA**

| Product Type   | Brush holder  |
|----------------|---------------|
| Range          | ALUR          |
| Made in France | Yes           |
| Guarantee      | 5 years       |
| Matter         | Aluminium     |
| Gencod         | 3563394009174 |
| Weight         | 0.710 kg      |
| Colour         | Matte Grey    |