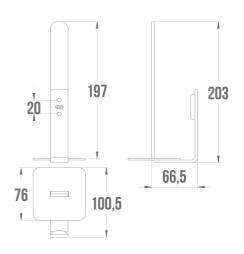

## **PRODUCT DESCRIPTION**

The ALUR wall-mounted toilet paper reserve made of matt powder-coated aluminium is an elegant and practical accessory for the toilet.

Designed to accommodate two rolls of toilet paper, this storage room combines functionality with modern design.

The wall installation of this storage room frees up floor space. Its fastener cover is made of polymer.

| •  | ag  |     |    |   | -I. |   |
|----|-----|-----|----|---|-----|---|
| ım | เลด | ιρ- | nr | n | nı  | ш |
|    |     |     |    |   |     |   |