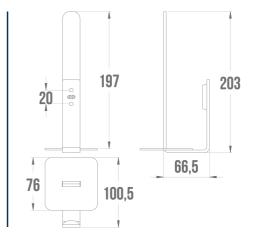

## **PRODUCT DESCRIPTION**

The ALUR wall-mounted toilet paper reserve made of matt powder-coated aluminium is an elegant and practical accessory for the toilet.

Designed to accommodate two rolls of toilet paper, this storage room combines functionality with modern design.

The wall installation of this storage room frees up floor space. Its fastener cover is made of polymer.