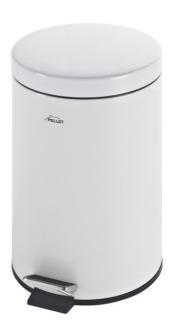

## **PRODUCT DESCRIPTION**

The ALUR pedal bin is a practical accessory for the bathroom or toilet.

Available in three different capacities - 3 litres, 5 litres and 12 litres - they adapt to various spaces and uses.

It is available in three finishes: matt white, matt black or glossy polished stainless steel.

Each ALUR pedal bin is equipped with a removable bucket with handle, which makes it easy to clean and empty waste.

The foot pedal allows hygienic opening without manual contact, a major advantage for sanitary spaces.