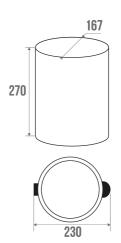

## TECHNICAL DATA

| Range               | ALUR          |
|---------------------|---------------|
| Guarantee           | 1 year        |
| Capacity / Capacity | 5 liters      |
| Matter              | Steel         |
| Product Type        | Dustbin       |
| Gencod              | 3563398702101 |
| Weight              | 0.840 kg      |
| Colour              | White         |
| Version             | 3 liters      |