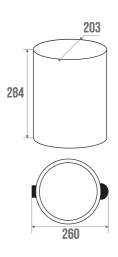

## **TECHNICAL DATA**

| Range               | ALUR          |
|---------------------|---------------|
| Guarantee           | 1 year        |
| Capacity / Capacity | 5 liters      |
| Matter              | Steel         |
| Product Type        | Dustbin       |
| Gencod              | 3563398724059 |
| Weight              | 1.060 kg      |
| Colour              | Matte Black   |
| Version             | 5 liters      |