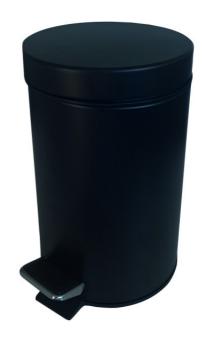

## **ALUR PEDAL BIN**

Matte Black 872405

The ALUR pedal bin is a practical accessory for the bathroom or toilet.

Available in three different capacities - 3 litres, 5 litres and 12 litres - they adapt to various spaces and uses.

It is available in three finishes: matt white, matt black or glossy polished stainless steel.

Each ALUR pedal bin is equipped with a removable bucket with handle, which makes it easy to clean and empty waste.

The foot pedal allows hygienic opening without manual contact, a major advantage for sanitary spaces.