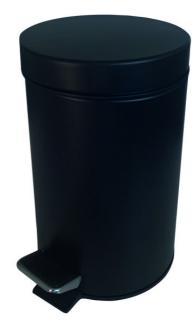

# ALUR PEDAL BIN

Matte Black

872403

## **PRODUCT DESCRIPTION**

The ALUR pedal bin is a practical accessory for the bathroom or toilet.

Available in three different capacities - 3 litres, 5 litres and 12 litres - they adapt to various spaces and uses.

It is available in three finishes: matt white, matt black or glossy polished stainless steel.

Each ALUR pedal bin is equipped with a removable bucket with handle, which makes it easy to clean and empty waste.

The foot pedal allows hygienic opening without manual contact, a major advantage for sanitary spaces.