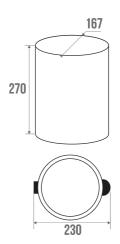

#### **TECHNICAL DATA**

| Range               | ALUR          |
|---------------------|---------------|
| Guarantee           | 1 year        |
| Capacity / Capacity | 5 liters      |
| Matter              | Steel         |
| Product Type        | Dustbin       |
| Gencod              | 3563398724035 |
| Weight              | 0.840 kg      |
| Colour              | Matte Black   |
| Version             | 3 liters      |