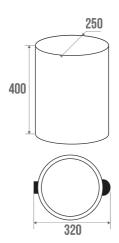

## TECHNICAL DATA

| Product Type        | Dustbin       |
|---------------------|---------------|
| Range               | ALUR          |
| Guarantee           | 1 year        |
| Capacity / Capacity | 5 liters      |
| Matter              | Steel         |
| Gencod              | 3563398703801 |
| Weight              | 1.760 kg      |
| Colour              | White         |
| Version             | 12 liters     |