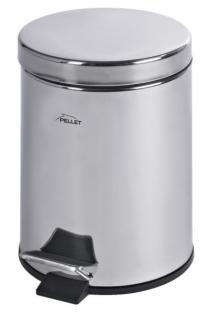

### **PRODUCT DESCRIPTION**

The ALUR pedal bin is a practical accessory for the bathroom or toilet.

Available in three different capacities - 3 litres, 5 litres and 12 litres - they adapt to various spaces and uses.

It is available in three finishes: matt white, matt black or glossy polished stainless steel.

Each ALUR pedal bin is equipped with a removable bucket with handle, which makes it easy to clean and empty waste.

The foot pedal allows hygienic opening without manual contact, a major advantage for sanitary spaces.