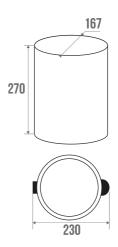

#### ALUR Range Guarantee 1 year Capacity / Capacity 5 liters Matter Steel Product Type Dustbin 3563398702804 Gencod Weight 0.840 kg **Polished Gloss** Colour Version 3 liters