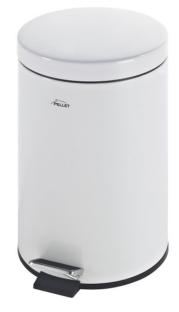

## **PRODUCT DESCRIPTION**

The ALUR pedal bin is a practical accessory for the bathroom or toilet.

Available in three different capacities - 3 litres, 5 litres and 12 litres - they adapt to various spaces and uses.

It is available in three finishes: matt white, matt black or glossy polished stainless steel.

Each ALUR pedal bin is equipped with a removable bucket with handle, which makes it easy to clean and empty waste.

The foot pedal allows hygienic opening without manual contact, a major advantage for sanitary spaces.