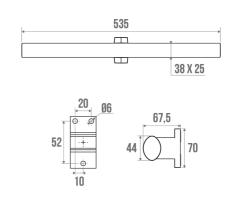

### **PRODUCT DESCRIPTION**

The ARSIS double towel bar made of aluminium is an elegant and timeless accessory.

It is designed to match perfectly with the seats and bars of the same range, thus providing visual harmony in the bathroom. It is available in 4 finishes: glossy anodized, white, anthracite or white & matt chrome.

### **TECHNICAL DATA**

| Towel bar     |
|---------------|
| ARSIS         |
| Yes           |
| 5 years       |
| Aluminium     |
| 3563390497128 |
| 0.400 kg      |
| Anthracite    |
|               |