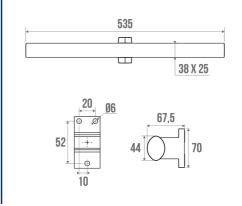

## PRODUCT DESCRIPTION

The ARSIS double towel bar made of aluminium is an elegant and timeless accessory.

It is designed to match perfectly with the seats and bars of the same range, thus providing visual harmony in the bathroom. It is available in 4 finishes: glossy anodized, white, anthracite or white & matt chrome.

### **TECHNICAL DATA**

| Product Type   | Towel bar       |  |
|----------------|-----------------|--|
| Range          | ARSIS           |  |
| Made in France | Yes             |  |
| Guarantee      | 5 years         |  |
| Matter         | Aluminium       |  |
| Gencod         | 3563390496121   |  |
| Weight         | 0.397 kg        |  |
| Colour         | Bright Anodized |  |
|                |                 |  |