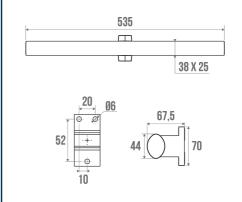

## **PRODUCT DESCRIPTION**

The ARSIS double towel bar made of aluminium is an elegant and timeless accessory.

It is designed to match perfectly with the seats and bars of the same range, thus providing visual harmony in the bathroom. It is available in 4 finishes: glossy anodized, white, anthracite or white & matt chrome.

## **TECHNICAL DATA**

| Product Type   | Towel bar            |
|----------------|----------------------|
| Range          | ARSIS                |
| Made in France | Yes                  |
| Guarantee      | 5 years              |
| Matter         | Aluminium            |
| Gencod         | 3563390499122        |
| Weight         | 0.410 kg             |
| Colour         | White & Matte Chrome |