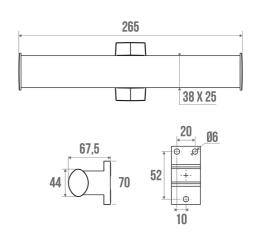

### PRODUCT DESCRIPTION

The ARSIS toilet paper dispenser is an essential accessory for the toilet.

Made of aluminum, this dispenser combines both durability and elegance.

Its ergonomic design makes it easy to replace the toilet paper roll.

## TECHNICAL DATA

| Product Type   | Toilet paper dispenser |  |
|----------------|------------------------|--|
| Range          | ARSIS                  |  |
| Made in France | Yes                    |  |
| Guarantee      | 5 years                |  |
| Matter         | Aluminium              |  |
| Gencod         | 3563390499146          |  |
| Weight         | 0.253 kg               |  |
| Colour         | White & Matte Chrome   |  |
| Version        | Double                 |  |