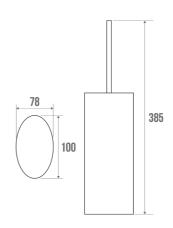

## **PRODUCT DESCRIPTION**

The ARSIS stainless steel brush holder is an accessory for the toilet.

It can be wall-mounted, freeing up floor space and making cleaning easier, or floor-mounted for a more traditional and stable installation.

In both cases, the brush holder remains easily accessible and convenient to use, thus meeting the needs of any sanitary space.

It is available in two finishes: glossy polished or white.

# TECHNICAL DATA

| Product Type   | Brush holder    |
|----------------|-----------------|
| Range          | ARSIS           |
| Made in France | Yes             |
| Guarantee      | 5 years         |
| Matter         | Stainless steel |
| Gencod         | 3563390490174   |
| Colour         | Polished Gloss  |