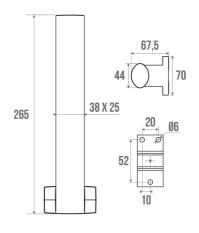

## **ARSIS TOILET PAPER RESERVE**

White 049815

## **PRODUCT DESCRIPTION**

The ARSIS wall-mounted toilet paper reserve made of aluminium is a stylish and practical accessory for the toilet. Designed to accommodate two rolls of toilet paper, this storage room combines functionality with timeless design. The wall installation of this storage room frees up floor space.