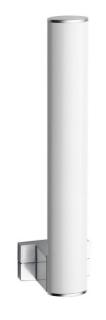

## **ARSIS TOILET PAPER RESERVE**

White & Matte Chrome

## **PRODUCT DESCRIPTION**

The ARSIS wall-mounted toilet paper reserve made of aluminium is a stylish and practical accessory for the toilet. Designed to accommodate two rolls of toilet paper, this storage room combines functionality with timeless design. The wall installation of this storage room frees up floor space.