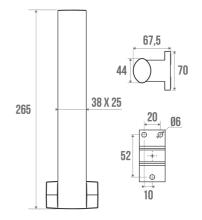

## **PRODUCT DESCRIPTION**

The ARSIS wall-mounted toilet paper reserve made of aluminium is a stylish and practical accessory for the toilet. Designed to accommodate two rolls of toilet paper, this storage room combines functionality with timeless design. The wall installation of this storage room frees up floor space.

## TECHNICAL DATA

| Range          | ARSIS                |
|----------------|----------------------|
| Made in France | Yes                  |
| Guarantee      | 5 years              |
| Matter         | Aluminium            |
| Product Type   | Toilet paper reserve |
| Gencod         | 3563390499153        |
| Weight         | 0.252 kg             |
| Colour         | White & Matte Chrome |