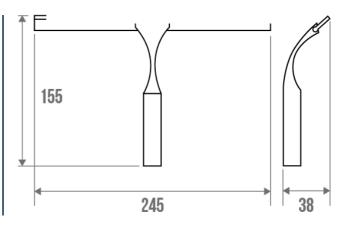

## **TECHNICAL DATA**

| THREAD          |
|-----------------|
| 1 year          |
| Stainless steel |
| Shower squeegee |
| 3563390051580   |
| Polished Gloss  |
|                 |