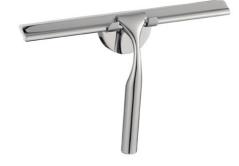

## **PRODUCT DESCRIPTION**

The FIL shower squeegee is a product that is both aesthetic and functional, offering a practical solution to keep your shower clean and free of water marks.

Thanks to its wall bracket that is attached to the wall with screws (supplied), the squeegee is always within reach.

Its ergonomic handle ensures a comfortable grip, while the highquality rubber blade glides smoothly over glass surfaces, effectively removing water and soap scum.