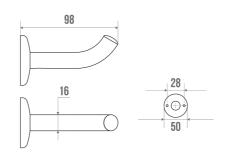

### **TECHNICAL DATA**

| Bathrobe holder |
|-----------------|
| LOFT            |
| Yes             |
| 5 years         |
| Brass           |
| 3563390101308   |
| Chrome plated   |
|                 |