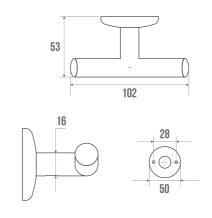

## **TECHNICAL DATA**

| Range          | LOFT            |
|----------------|-----------------|
| Made in France | Yes             |
| Guarantee      | 5 years         |
| Matter         | Brass           |
| Product Type   | Bathrobe holder |
| Gencod         | 3563390101322   |
| Colour         | Chrome plated   |