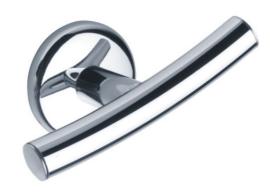

## **LOFT 2-HEAD BATHROBE HOLDER**

Chrome plated 010132

## PRODUCT DESCRIPTION

The rounded shapes of the LOFT 2-head bathrobe holder combine modernity and functionality and will bring a touch of softness to your bathroom. Made of brass, a high-quality material, this robe rack ensures exceptional durability and strength. Easily install it on any wall and enjoy convenient and aesthetically pleasing storage for your bathrobes and towels.