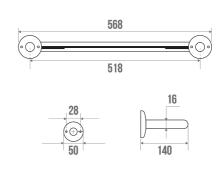

## **WASHBASIN SHELF LOFT**

Chrome plated 010170

### **TECHNICAL DATA**

| Product Type   | Washbasin shelf |  |
|----------------|-----------------|--|
| Range          | LOFT            |  |
| Made in France | Yes             |  |
| Guarantee      | 5 years         |  |
| Matter         | Brass           |  |
| Gencod         | 3563390101704   |  |
| Colour         | Chrome plated   |  |