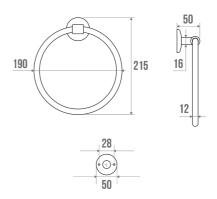

### **PRODUCT DESCRIPTION**

The rounded shapes of the LOFT ring towel rail combine modernity and functionality and will bring a touch of softness to your bathroom.

Made of brass, a high-quality material, this towel bar ensures exceptional durability and strength.

Easily install it on any wall and enjoy convenient and aesthetically pleasing storage for your towels.

| image- | ~~~ ~!+ |
|--------|---------|
| ımade- | orogun  |
|        | p       |

### **TECHNICAL DATA**

| Product Type   | Towel bar     |
|----------------|---------------|
| Range          | LOFT          |
| Made in France | Yes           |
| Guarantee      | 5 years       |
| Matter         | Brass         |
| Gencod         | 3563390101452 |
| Colour         | Chrome plated |