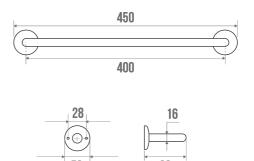

## **LOFT TOWEL RAIL**

Chrome plated 010140

#### **TECHNICAL DATA**

| Product Type   | Towel bar     |
|----------------|---------------|
| Range          | LOFT          |
| Made in France | Yes           |
| Guarantee      | 5 years       |
| Matter         | Brass         |
| Gencod         | 3563390101407 |
| Colour         | Chrome plated |
| Size           | 400 mm        |
| Version        | 1 fixed bar   |