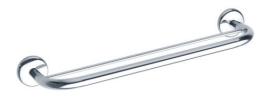

# **LOFT TOWEL RAIL**

Chrome plated 010120

### **PRODUCT DESCRIPTION**

The rounded shapes of the LOFT towel rail combine modernity and functionality and will bring a touch of softness to your bathroom.

Made of brass, a high-quality material, this towel bar ensures exceptional durability and strength.