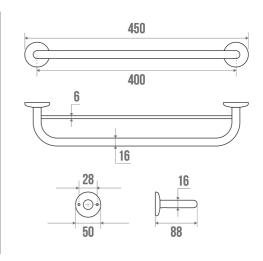

### **TECHNICAL DATA**

| Range          | LOFT          |
|----------------|---------------|
| Made in France | Yes           |
| Guarantee      | 5 years       |
| Matter         | Brass         |
| Product Type   | Towel bar     |
| Gencod         | 3563390101209 |
| Colour         | Chrome plated |
| Size           | 400 mm        |
| Version        | 2 fixed bars  |