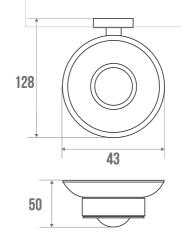

## **WALL-MOUNTED SOAP DISH STYLE**

Brushed 200115

## **PRODUCT DESCRIPTION**

Thanks to its brushed stainless steel material, the STYLE wall-mounted soap dish is not only corrosion-resistant but also easy to clean.

The translucent soap maker adds a note of lightness and transparency that harmonizes perfectly with different styles of decoration.

Securely mounted to the wall, this soap dish frees up space on the sink, providing a practical and aesthetically pleasing solution to keep the bathroom tidy.