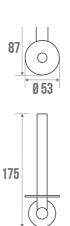

## STYLE TOILET PAPER RESERVE

Brushed

200170

## **PRODUCT DESCRIPTION**

The brushed stainless steel toilet paper reserve is not only practical but also stylish. Its brushed stainless steel finish gives it added resistance against fingerprints and splashes, while adding a modern touch to your bathroom.

Easy to install, it attaches securely to the wall with concealed screws, ensuring a neat appearance.

In addition, its simple and clean design harmonizes with all decorating styles.

It can accommodate 1 roll.