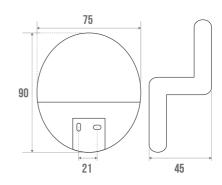

## **DUROFORT 1-HEAD BATHROBE HOLDER**

White 014101

## **PRODUCT DESCRIPTION**

The DUROFORT 1-head ABS bathrobe holder is very functional.

Its smooth, glossy finish will fit perfectly into any modern bathroom.

Easy to install, it offers a convenient solution for hanging your bathrobes, towels or other bath accessories.