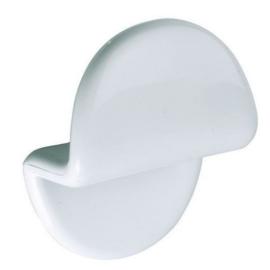

## **DUROFORT 1-HEAD BATHROBE HOLDER**

White 014101

## **PRODUCT DESCRIPTION**

The DUROFORT 1-head ABS bathrobe holder is very functional.

Its smooth, glossy finish will fit perfectly into any modern bathroom.

Easy to install, it offers a convenient solution for hanging your bathrobes, towels or other bath accessories.