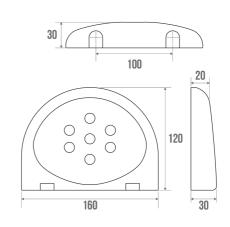

## TECHNICAL DATA

| DUROFORT      |
|---------------|
| 2 years       |
| ABS           |
| Soap dish     |
| 3563390161074 |
| White         |
|               |