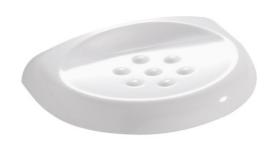

## **WALL-MOUNTED SOAP DISH DUROFORT**

White 016107

## PRODUCT DESCRIPTION

The DUROFORT wall-mounted soap dish is made of ABS with an antibacterial treatment.

This treatment, designed to withstand demanding environments, provides optimal protection against germs and bacteria.

The smooth, non-porous surface of this soap dish allows for quick and easy maintenance.

Combined with the other products in the range, it will fit perfectly into various healthcare establishments (nursing homes, hospitals, retirement homes, etc.).