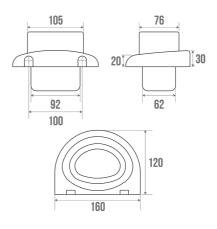

# **DUROFORT WALL-MOUNTED GLASS HOLDER**

White 016106

#### **PRODUCT DESCRIPTION**

The DUROFORT wall-mounted glass holder is made of ABS with an antibacterial treatment.

This treatment, designed to withstand demanding environments, provides optimal protection against germs and bacteria.

### **TECHNICAL DATA**

| Product Type | Glass Holder  |
|--------------|---------------|
| Range        | DUROFORT      |
| Guarantee    | 2 years       |
| Matter       | ABS           |
| Gencod       | 3563390161067 |
| Colour       | White         |