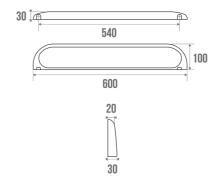

### **TECHNICAL DATA**

| Washbasin shelf |
|-----------------|
| DUROFORT        |
| 2 years         |
| ABS             |
| 3563390161609   |
| White           |
| 600 mm          |
|                 |