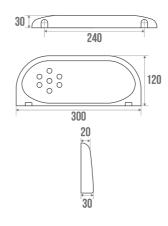

# WASHBASIN SHELF DUROFORT

White 016130

## **TECHNICAL DATA**

| Product Type | Washbasin shelf |
|--------------|-----------------|
| Range        | DUROFORT        |
| Guarantee    | 2 years         |
| Matter       | ABS             |
| Gencod       | 3563390161302   |
| Colour       | White           |
| Size         | 300 mm          |