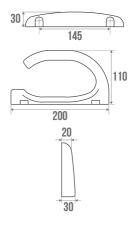

# **TECHNICAL DATA**

| Toilet paper dispenser |
|------------------------|
| DUROFORT               |
| 2 years                |
| ABS                    |
| 3563390161081          |
| White                  |
|                        |