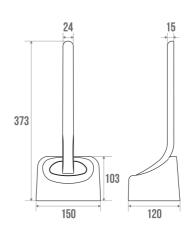

## **DUROFORT BRUSH HOLDER**

White 016110

## TECHNICAL DATA

| DUROFORT      |
|---------------|
| 2 years       |
| ABS           |
| Brush holder  |
| 3563390161104 |
| White         |
|               |