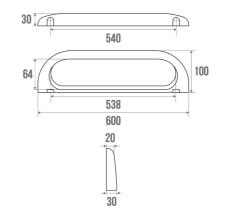

## **TECHNICAL SHEET**

White

016105

## **PRODUCT DESCRIPTION**

The DUROFORT towel rail is made of ABS with an antibacterial treatment.

This treatment, designed to withstand demanding environments, provides optimal protection against germs and bacteria.

## TECHNICAL DATA

| IROFORT     |
|-------------|
| ears        |
| S           |
| wel bar     |
| 63390161050 |
| nite        |
| ) mm        |
|             |