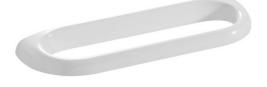

## **PRODUCT DESCRIPTION**

The DUROFORT towel rail is made of ABS with an antibacterial treatment.

This treatment, designed to withstand demanding environments, provides optimal protection against germs and bacteria.

The smooth, non-porous surface of this towel bar allows for quick and easy maintenance.

Combined with the other products in the range, it will fit perfectly into various healthcare establishments (nursing homes, hospitals, retirement homes, etc.).