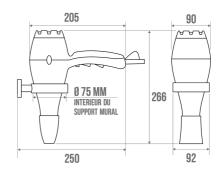

Specificities:

• Power: 1875 W

• Flow rate: 80 and 100 m3/h

• Class II - IP20

| 2 years       |
|---------------|
| ABS           |
| Hairdryer     |
| 3563398721126 |
| 2.540 kg      |
| Matte Black   |
|               |