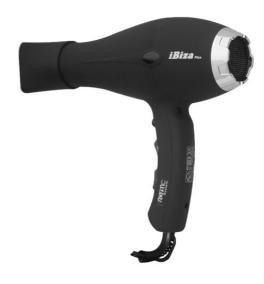

## **HAIRDRYER**

Matte Black 872112

The sleek and ergonomic design of this hair dryer will fit perfectly into any bathroom, providing a comfortable grip and easy use.

Thanks to its advanced ionizing technology, this hair dryer reduces frizz and leaves hair shiny and silky.

Ideal for luxury hotels, it ensures a quick and efficient drying experience for discerning guests.

The cool mode is perfect for setting styles and adding a touch of freshness, while the other two heat settings allow for custom drying.