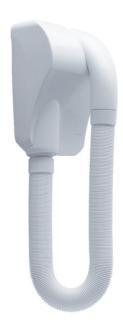

## **WALL-MOUNTED HAIRDRYER**

White 878191

## **PRODUCT DESCRIPTION**

The ergonomic design of this hair dryer offers both robustness and aesthetics.

With IP 44 protection, it is suitable for environments with high electrical safety constraints.

Equipped with a 45 cm hose that can be extended up to 1.35 m, it offers great practicality.

It activates automatically when you pick it up.

Easy to install and use, it is the essential tool for those looking for performance and safety.

Specificities:

Power: 1000 WFlow rate: 80 m3/hClass II - IP44