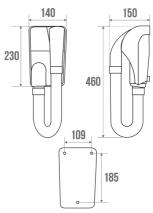

## **PRODUCT DESCRIPTION**

The ergonomic design of this hair dryer offers both robustness and aesthetics.

With IP 44 protection, it is suitable for environments with high electrical safety constraints.

Equipped with a 45 cm hose that can be extended up to 1.35 m, it offers great practicality.

## **TECHNICAL DATA**

| Guarantee    | 2 years       |
|--------------|---------------|
| Matter       | ABS           |
| Product Type | Hairdryer     |
| Gencod       | 3563398781915 |
| Weight       | 1.180 kg      |
| Colour       | White         |