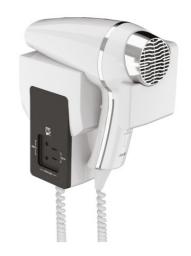

## **WALL-MOUNTED HAIRDRYER**

White 878112

## **PRODUCT DESCRIPTION**

This hair dryer is equipped with a cold mode to set styles and add a touch of freshness, and 2 other settings for personalized drying.

Thanks to its powerful 1400W motor, it dries hair quickly while preserving its health.

Suitable for hotel use, the universal shaver socket allows the use of various electrical appliances.

Technical characteristics:

Power: 1400 WFlow rate: 95 m3/hClass II - IP21

• Universal dual-voltage shaver socket 115/230V