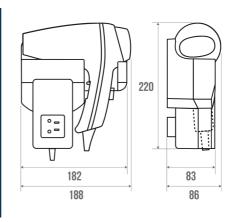

## **TECHNICAL DATA**

| Guarantee    | 2 years       |
|--------------|---------------|
| Matter       | ABS           |
| Product Type | Hairdryer     |
| Gencod       | 3563398781120 |
| Weight       | 1.580 kg      |
| Colour       | White         |