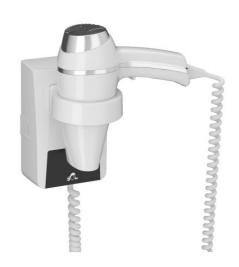

## **WALL-MOUNTED HAIRDRYER**

White 878113

#### **PRODUCT DESCRIPTION**

This compact and lightweight hair dryer is equipped with a cool mode to set styles and add a touch of freshness, and 2 other settings for personalized drying.

Thanks to its powerful 1400W motor, it dries hair quickly while preserving its health.

Suitable for hotel use.

Specificities:

• Power: 1400 W

• Flow rate: between 70 and 95 m3/h

• Class II - IP21