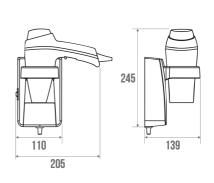

Suitable for hotel use.

Specificities:

• Power: 1400 W

• Flow rate: between 70 and 95 m3/h

• Class II - IP21

### **TECHNICAL DATA**

| 2 years       |
|---------------|
| ABS           |
| Hairdryer     |
| 3563398781137 |
| 0.830 kg      |
| White         |
|               |