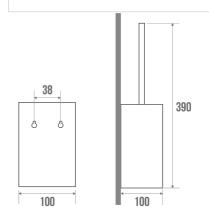

# image-produit

#### **TECHNICAL DATA**

| Made in France | Yes                      |
|----------------|--------------------------|
| Guarantee      | 5 years                  |
| Matter         | Stainless steel          |
| Product Type   | Brush holder             |
| Gencod         | 3563396078680            |
| Weight         | 0.473 kg                 |
| Colour         | Polished Gloss           |
| Version        | Standard handle - 390 mm |